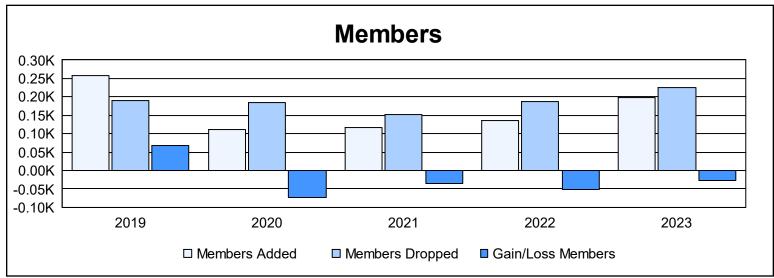

District 103IW As of June 2023 Cumulative

| Year      | New<br>Clubs | Dropped<br>Clubs | Gain/<br>Loss<br>Clubs | New<br>Members | Charter<br>Members | Reinstate<br>Members | Transfer<br>Members | Total<br>Member<br>Added | Total<br>Members<br>Dropped | Gain/<br>Loss<br>Members |
|-----------|--------------|------------------|------------------------|----------------|--------------------|----------------------|---------------------|--------------------------|-----------------------------|--------------------------|
| 2018-2019 | 4            | 3                | 1                      | 134            | 86                 | 9                    | 30                  | 259                      | 190                         | 69                       |
| 2019-2020 | 1            | 1                | 0                      | 64             | 22                 | 6                    | 20                  | 112                      | 185                         | -73                      |
| 2020-2021 | 1            | 1                | 0                      | 73             | 22                 | 7                    | 14                  | 116                      | 152                         | -36                      |
| 2021-2022 | 1            | 1                | 0                      | 93             | 23                 | 3                    | 17                  | 136                      | 187                         | -51                      |
| 2022-2023 | 2            | 2                | 0                      | 109            | 44                 | 9                    | 36                  | 198                      | 225                         | -27                      |
| Average   | 2            | 2                | 0                      | 95             | 39                 | 7                    | 23                  | 164                      | 188                         | -24                      |