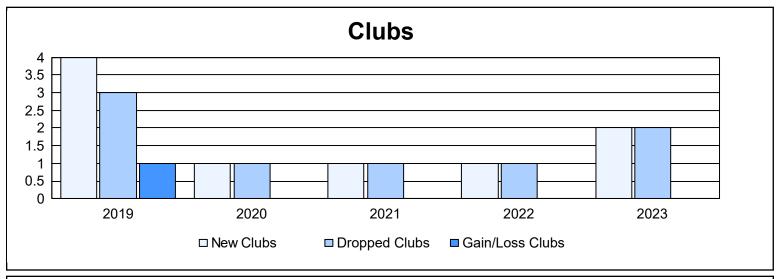

District 103IW As of June 2023 Cumulative

| Year      | New<br>Clubs | Dropped<br>Clubs | Gain/<br>Loss<br>Clubs | New<br>Members | Charter<br>Members | Reinstate<br>Members | Transfer<br>Members | Total<br>Member<br>Added | Total<br>Members<br>Dropped | Gain/<br>Loss<br>Members |
|-----------|--------------|------------------|------------------------|----------------|--------------------|----------------------|---------------------|--------------------------|-----------------------------|--------------------------|
| 2018-2019 | 4            | 3                | 1                      | 134            | 86                 | 9                    | 30                  | 259                      | 190                         | 69                       |
| 2019-2020 | 1            | 1                | 0                      | 64             | 22                 | 6                    | 20                  | 112                      | 185                         | -73                      |
| 2020-2021 | 1            | 1                | 0                      | 73             | 22                 | 7                    | 14                  | 116                      | 152                         | -36                      |
| 2021-2022 | 1            | 1                | 0                      | 93             | 23                 | 3                    | 17                  | 136                      | 187                         | -51                      |
| 2022-2023 | 2            | 2                | 0                      | 109            | 44                 | 9                    | 36                  | 198                      | 225                         | -27                      |
| Average   | 2            | 2                | 0                      | 95             | 39                 | 7                    | 23                  | 164                      | 188                         | -24                      |